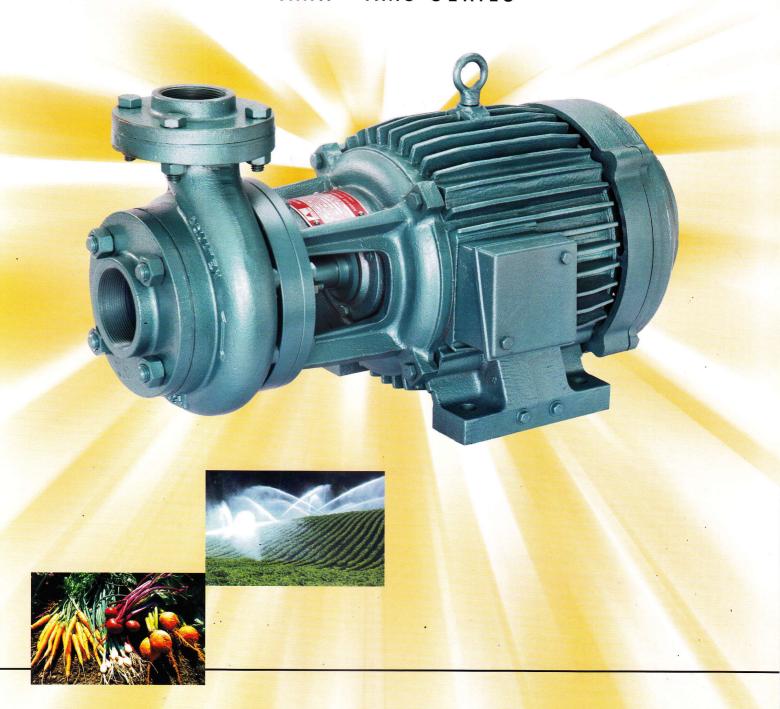

## Agricultural Monoblock Pumps: AMH - AMS SERIES

AQUATEX Agricultural Monoblock Pumps are rugged reliable and are built to withstand tough conditions like low voltage and high suction lifts. A very wide range of Monoblocks to suit a variety of operating points are available. AMH series run at 2900 RPM (high speed) and AMS series run at 1440 RPM (slow speed).

#### **Applications**

- Deep or shallow openwell pumping with suction lift
- River and Canal lift irrigation pumping
- Sprinkler and drip irrigation systems
- Filter point pumping
- Industrial water supply and transfer
- Cooling water circulating systems
- Pressure boosting in multi-storey buildings and industry

#### Motor

- Three phase TEFC induction motor
- Suitable for 340 440V three-phase 50Hz power supply
- Rigid Cast iron construction with heavy base
- Larger ball bearings for better life
- Dynamically balanced rotors

#### **Pump**

- Rigid Cast iron volute casing and balanced impeller
- Stainless steel shaft sleeve with Gunmetal / Stainless
  Steel packing gland and stainless steel studs
- Brass impeller lock nuts
- Optional Bronze impeller provided on request
- Optional Mechanical seal provided Carbon vs.
  Ceramic